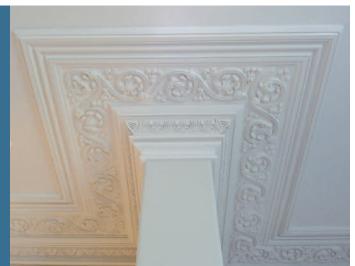

Enrichments were removed and layers of historic paint were then painstakingly removed using just steam and picking tools to reveal the original detail. Moulds were then taken and new mouldings cast and fitted where required.

Where mouldings needed substantial repairs they were removed and recast as exact replicas, which were then fitted to recreate the original appearance. Elaborately-patterned ceiling roses also had to be remodelled in clay to match the originals.