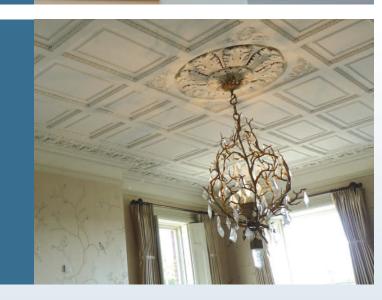

Where mouldings needed substantial repairs they were removed and recast as exact replicas, which were then fitted to recreate the original appearance. Elaborately-patterned ceiling roses also had to be remodelled in clay to match the originals.

"An excellent piece of restoration and reproduction, copying and extended existing cornices and column details into areas of new build. Harmonised and meticulously crisp elliptical lantern linings in a coffered ceiling, with no expense spared."

## ornateinteriors

Specialists in Traditional Lime, Heritage and Fibrous Plasterwork

In the later stages of the project Omate Interiors worked closely with designers to produce bespoke mouldings for a new pool extension. All items were designed in a Georgian theme to harmonise with the existing structure and included a coffered ceiling, columns and lantems. Bespoke mouldings comprising niches, domes, columns, panel ceilings and lantems were also manufactured for further areas of the property. All mouldings were manufactured in the Omate Interiors workshop in Leeds and installed by their skilled team.

The judges commented: "an excellent piece of restoration and reproduction, copying and extended existing comices and column details into areas of new build. Harmonised and meticulously crisp elliptical lantem linings in a coffered ceiling, with no expense spared."