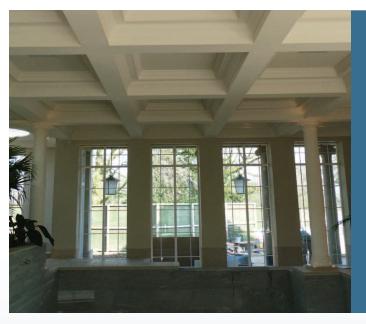

## ornateinteriors

Specialists in Traditional Lime, Heritage and Fibrous Plasterwork

In the later stages of the project Omate Interiors worked closely with designers to produce bespoke mouldings for a new pool extension. All items were designed in a Georgian theme to harmonise with the existing structure and included a coffered ceiling, columns and lantems. Bespoke mouldings comprising niches, domes, columns, panel ceilings and lantems were also manufactured for further areas of the property. All mouldings were manufactured in the Omate Interiors workshop in Leeds and installed by their skilled team.